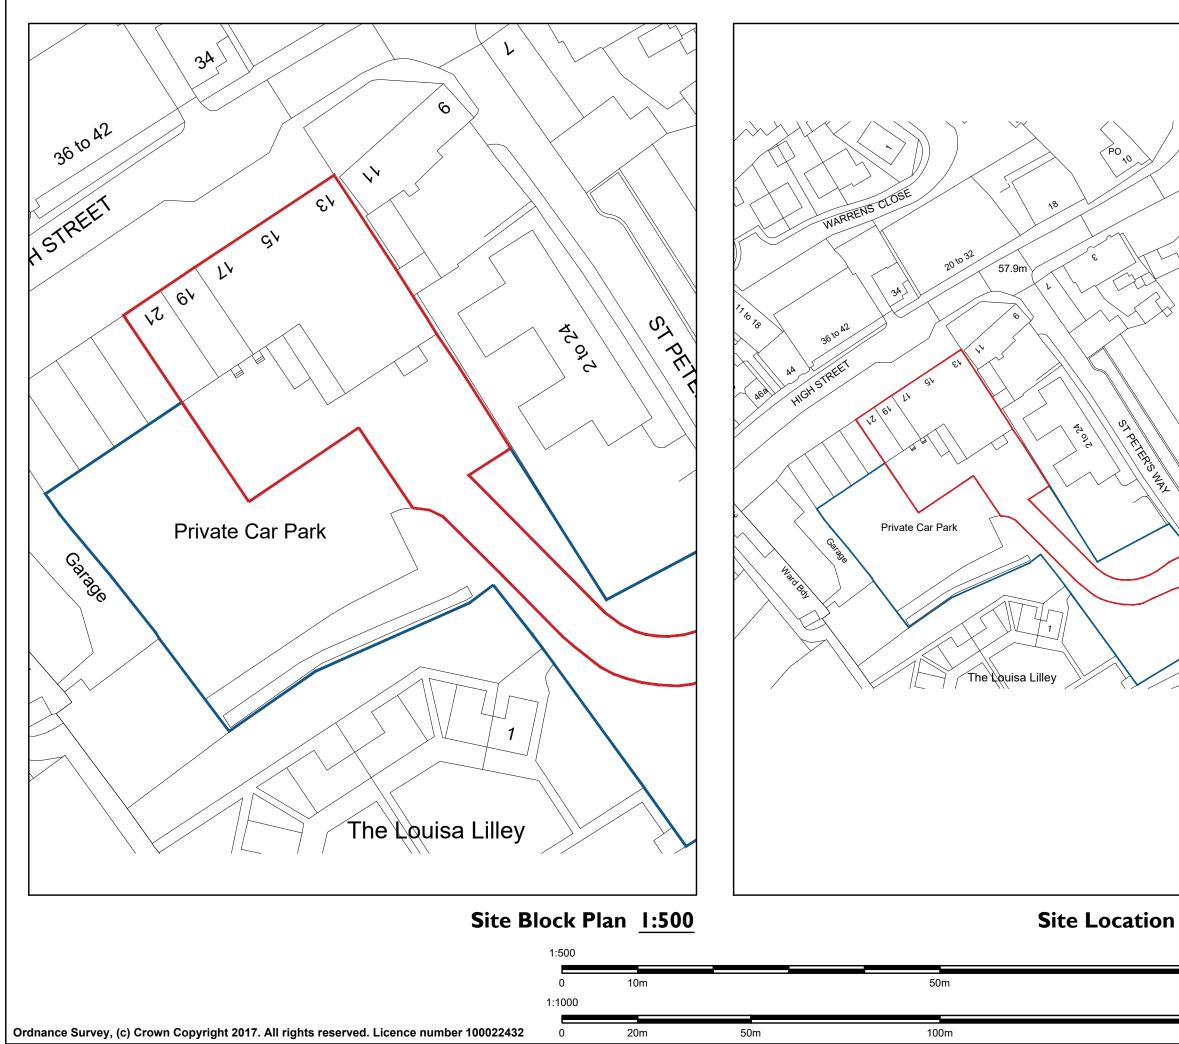

## **SITE BLOCK PLAN & LOCATION PLAN**

## HIGH STREET, IRTHLINGBOROUG

| GH, NN9 5TE        | Notes<br>This drawing is copyrighted and must not be reproduced or disclosed to third parties without the                                                                                                                                                                  |
|--------------------|----------------------------------------------------------------------------------------------------------------------------------------------------------------------------------------------------------------------------------------------------------------------------|
| JI, ININ7 JIE      | prior written permission of Prime Architecture Limited.                                                                                                                                                                                                                    |
|                    | Do not scale from this drawing. Responsibility will not be accepted by Prime Architecture Limited<br>for errors made by others scaling from the drawing. Use written dimensions only. Contractor to<br>verify all dimensions before commencing work on site.               |
|                    | Prime Architecture Limited are to be notified immediately in writing of any discrepancies. All                                                                                                                                                                             |
|                    | survey information incorporated within the drawings cannot be guaranteed as accurate unless<br>confirmed by a fixed dimension.                                                                                                                                             |
|                    | All dimensions are in millimeters unless otherwise noted. This drawing is to be read in conjunction with all relevant project drawings and specification                                                                                                                   |
| (-1)               | prepared by Prime Architecture Limited and other relevant consultants, specialists, etc.                                                                                                                                                                                   |
|                    | CDM noted are provided to assist the contractor in managing residual hazards identified during<br>the design stage. Any such notes do not relieve the contractor of their duties and they must<br>must be a reference of courd be an ented on an united on the management. |
|                    | provide a safe system of work based on method statements, risk assessments, etc.                                                                                                                                                                                           |
|                    | Revision: Description: Date:                                                                                                                                                                                                                                               |
|                    |                                                                                                                                                                                                                                                                            |
|                    |                                                                                                                                                                                                                                                                            |
|                    |                                                                                                                                                                                                                                                                            |
|                    | KEY                                                                                                                                                                                                                                                                        |
|                    |                                                                                                                                                                                                                                                                            |
|                    | Application Site                                                                                                                                                                                                                                                           |
| PC                 | Land Owned by Applicant                                                                                                                                                                                                                                                    |
|                    |                                                                                                                                                                                                                                                                            |
| Car Park           |                                                                                                                                                                                                                                                                            |
|                    |                                                                                                                                                                                                                                                                            |
|                    |                                                                                                                                                                                                                                                                            |
|                    |                                                                                                                                                                                                                                                                            |
|                    |                                                                                                                                                                                                                                                                            |
|                    |                                                                                                                                                                                                                                                                            |
| $\langle $         |                                                                                                                                                                                                                                                                            |
|                    |                                                                                                                                                                                                                                                                            |
|                    |                                                                                                                                                                                                                                                                            |
| $\backslash$       |                                                                                                                                                                                                                                                                            |
|                    |                                                                                                                                                                                                                                                                            |
|                    |                                                                                                                                                                                                                                                                            |
|                    | Drawing Status:                                                                                                                                                                                                                                                            |
|                    |                                                                                                                                                                                                                                                                            |
|                    | PLANNING                                                                                                                                                                                                                                                                   |
|                    |                                                                                                                                                                                                                                                                            |
|                    |                                                                                                                                                                                                                                                                            |
| 7                  |                                                                                                                                                                                                                                                                            |
|                    |                                                                                                                                                                                                                                                                            |
|                    | PRIVIE                                                                                                                                                                                                                                                                     |
|                    | ARCHITECTURE                                                                                                                                                                                                                                                               |
| $\lambda$          | ARCHITECTORE                                                                                                                                                                                                                                                               |
|                    |                                                                                                                                                                                                                                                                            |
| T.                 | Prime Architecture Limited, 3 Llandeilo Road,                                                                                                                                                                                                                              |
|                    | Cross Hands, Llanelli, SA14 6NA                                                                                                                                                                                                                                            |
|                    | 01269 842 575                                                                                                                                                                                                                                                              |
|                    | info@prime-arch.co.uk                                                                                                                                                                                                                                                      |
|                    | www.prime-arch.co.uk                                                                                                                                                                                                                                                       |
|                    | O Prime Architecture Limited                                                                                                                                                                                                                                               |
|                    | Client:                                                                                                                                                                                                                                                                    |
|                    | Resham PLC                                                                                                                                                                                                                                                                 |
|                    |                                                                                                                                                                                                                                                                            |
|                    |                                                                                                                                                                                                                                                                            |
|                    | Project Title:                                                                                                                                                                                                                                                             |
|                    | Proposal of 8 Apartments                                                                                                                                                                                                                                                   |
|                    | above Retail Buildings on the                                                                                                                                                                                                                                              |
|                    | High Street, Irthlingborough                                                                                                                                                                                                                                               |
|                    |                                                                                                                                                                                                                                                                            |
| Diam 1.1000        | Drawing Title:                                                                                                                                                                                                                                                             |
| Plan <u>1:1000</u> | Site Block Plan & Location Plan                                                                                                                                                                                                                                            |
|                    |                                                                                                                                                                                                                                                                            |
|                    |                                                                                                                                                                                                                                                                            |
| 100                | Scale: Date:                                                                                                                                                                                                                                                               |
| 100m               | 1:500 & 1:1000 @ A3 November 2020                                                                                                                                                                                                                                          |
|                    | Job No: Drawing No: Rev:                                                                                                                                                                                                                                                   |
|                    | Job No:         Drawing No:         Rev:           789         10         -                                                                                                                                                                                                |
| 200m               |                                                                                                                                                                                                                                                                            |
|                    |                                                                                                                                                                                                                                                                            |